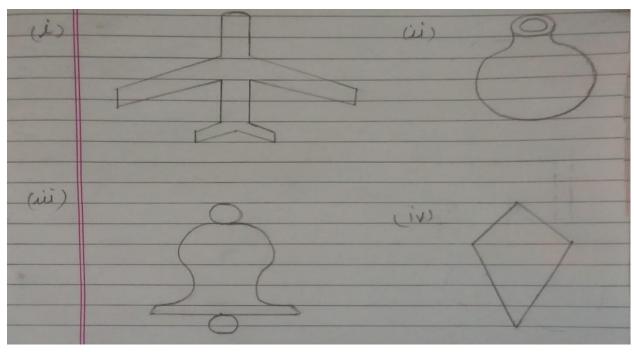

## **CHAPTER- WHERE TO LOOK FROM**

Q1 Draw a dotted line to divide the pictures into two mirror halves.

 $(4 \times 1m = 4m)$ 

Q2 Use the dot grid given below to draw the following shapes.

 $(4 \times 2m = 8m)$ 