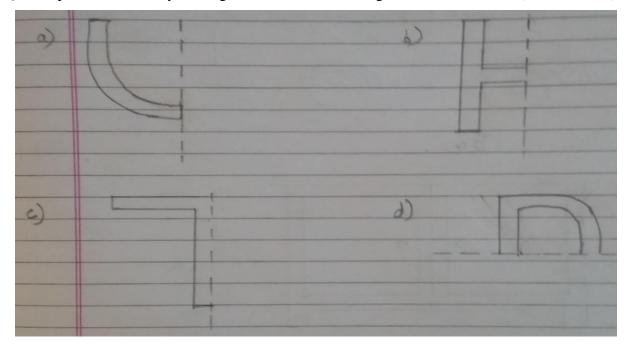

a) Star b) Boat c) Flower d) Kite

Q3 Look at the objects given below and write the view that they are depicting.

Q4 Complete the letters by making the similar halves along the dotted line.  $(4 \times 1 \text{m} = 4\text{m})$ 