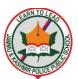

## **CHAPTER- WHERE TO LOOK FROM**

Q1 Draw a dotted line to divide the pictures into two mirror halves.

 $(4 \times 1m = 4m)$ 

Q2 Use the dot grid given below to draw the following shapes.

 $(4 \times 2m = 8m)$ 