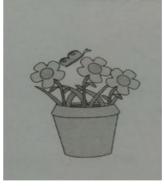

## Worksheet

Class:- 1st

Subject:- Math

Contact no:- 9103204492

Name of teacher:- Neeru khanna

Q1: write the name of the shapes?



Q2:  $Tick(\checkmark)$  the objects which are inside.



Q3: Tick(✓) the pictures which are <u>Biggest</u> and Cross (×) the pictures which are <u>Smallest</u> in each part.

















## Q4: Tick( $\checkmark$ ) the pot at bottom



## Q: Tick( $\checkmark$ )the bird which is nearest to the tree



Q5: fill in the blanks

- 1. The lamp is \_\_\_\_\_ on the table. (On/ under)
- 2. The fan is \_\_\_\_\_ the table. (above/below)
- 3. The rat is \_\_\_\_\_ the table .(under/on)
- 4. The table is \_\_\_\_\_ the fan. (below/above)