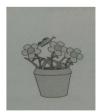

## Worksheet

Class:- 1st

Subject:- Math

Contact no:- 9103204492

Name of teacher:- Neeru khanna

Q1: write the name of the shapes?



Q2:  $Tick(\checkmark)$  the objects which are inside.



Q3: Tick(✓) the pictures which are <u>Biggest</u> and Cross (×) the pictures which are <u>Smallest</u> in each part.

















## Q4: Tick( $\checkmark$ ) the pot at bottom



## Q: Tick( $\checkmark$ )the bird which is nearest to the tree



Q5: fill in the blanks

- 1. The lamp is \_\_\_\_\_ on the table. (On/ under)
- 2. The fan is \_\_\_\_\_ the table. (above/below)
- 3. The rat is \_\_\_\_\_ the table .(under/on)
- 4. The table is \_\_\_\_\_ the fan. (below/above)