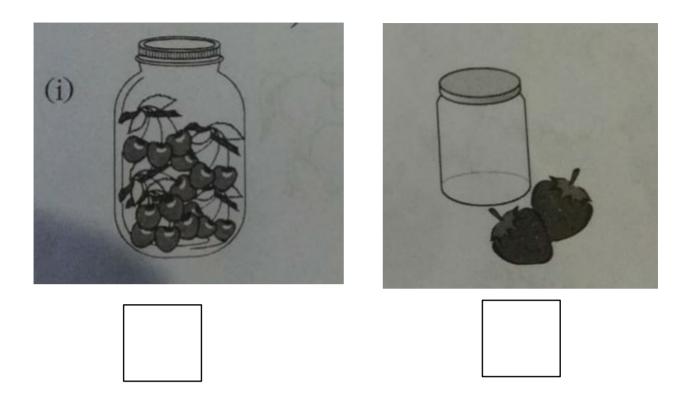

## Worksheet

Class:- 1st

Subject:- Math

Contact no:- 9103204492

Name of teacher:- Neeru khanna

Q1: write the name of the shapes?

Q2:  $Tick(\checkmark)$  the objects which are inside.

Q3: Tick(✓) the pictures which are <u>Biggest</u> and Cross (×) the pictures which are <u>Smallest</u> in each part.