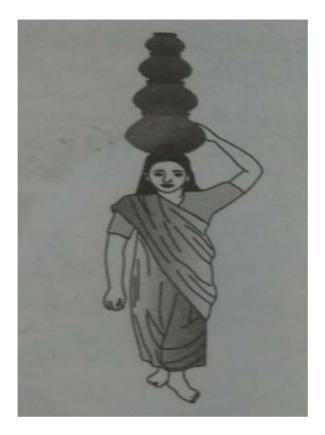

## Worksheet

Class:- 1st

Subject:- Math

Contact no:- 9103204492

Name of teacher:- Neeru khanna

Q1: write the name of the shapes?



Q2:  $Tick(\checkmark)$  the objects which are inside.



Q3: Tick(✓) the pictures which are <u>Biggest</u> and Cross (×) the pictures which are <u>Smallest</u> in each part.

















## Q4: Tick( $\checkmark$ ) the pot at bottom



## Q: Tick( $\checkmark$ )the bird which is nearest to the tree



Q5: fill in the blanks

- 1. The lamp is \_\_\_\_\_ on the table. (On/ under)
- 2. The fan is \_\_\_\_\_ the table. (above/below)
- 3. The rat is \_\_\_\_\_ the table .(under/on)
- 4. The table is \_\_\_\_\_ the fan. (below/above)