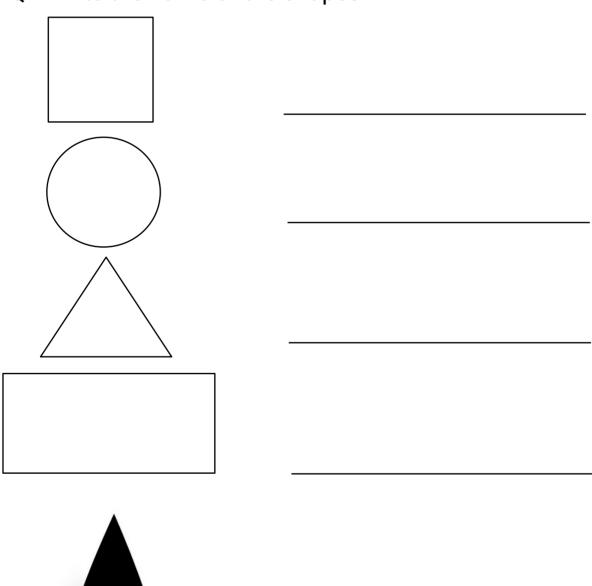

## Worksheet

Class:- 1st

Subject:- Math

Contact no:- 9103204492

Name of teacher:- Neeru khanna

Q1: write the name of the shapes?

Q2:  $Tick(\checkmark)$  the objects which are inside.

Q3: Tick(✓) the pictures which are <u>Biggest</u> and Cross (×) the pictures which are <u>Smallest</u> in each part.