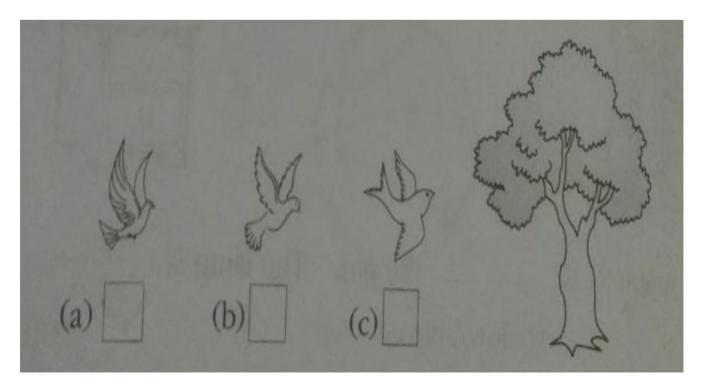

## Q: Tick( $\checkmark$ )the bird which is nearest to the tree

Q5: fill in the blanks

- 1. The lamp is \_\_\_\_\_ on the table. (On/ under)
- 2. The fan is \_\_\_\_\_ the table. (above/below)
- 3. The rat is \_\_\_\_\_ the table .(under/on)
- 4. The table is \_\_\_\_\_ the fan. (below/above)